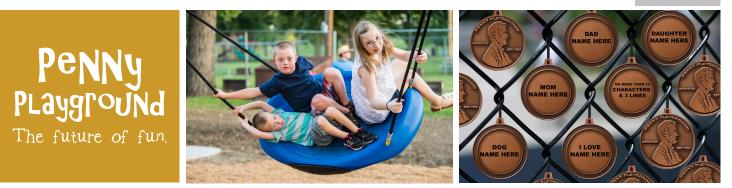

## **DESIGN YOUR FENCE PENNY**

Fence Pennies will be made of 2.5" diameter, copper colored metal and suspended from chain link fence surrounding the new Penny Playground. They will be personalized with a message of your choice, up to 36 characters. Order as many coins as you like by using as many order forms as necessary. A "family" or grouping of Fence Pennies will hang together on the Penny Playground fence. Add your name, loved ones names, or personal message to the Fence!