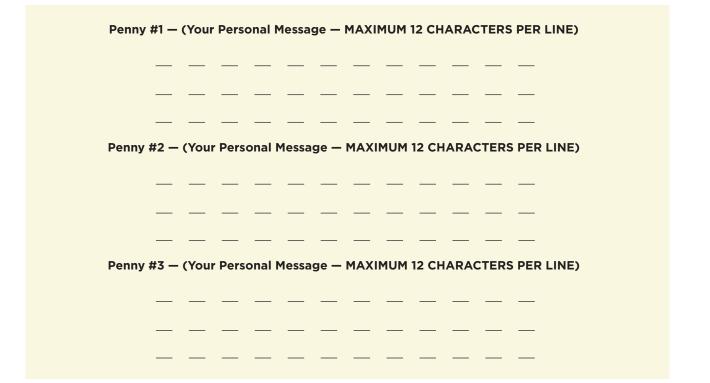

## **DESIGN YOUR FENCE PENNY**

Fence Pennies will be made of 2.5" diameter, copper colored metal and suspended from chain link fence surrounding the new Penny Playground. They will be personalized with a message of your choice, up to 36 characters. Order as many coins as you like by using as many order forms as necessary. A "family" or grouping of Fence Pennies will hang together on the Penny Playground fence. Add your name, loved ones names, or personal message to the Fence!

## YES! I do want to help build Penny Playground by purchasing Fence Pennies!

 Each Fence Penny is \$100. I would like \_\_\_\_\_ (# of) for a total donation of \$ \_\_\_\_\_\_

 Last Name
 First Name
 MI